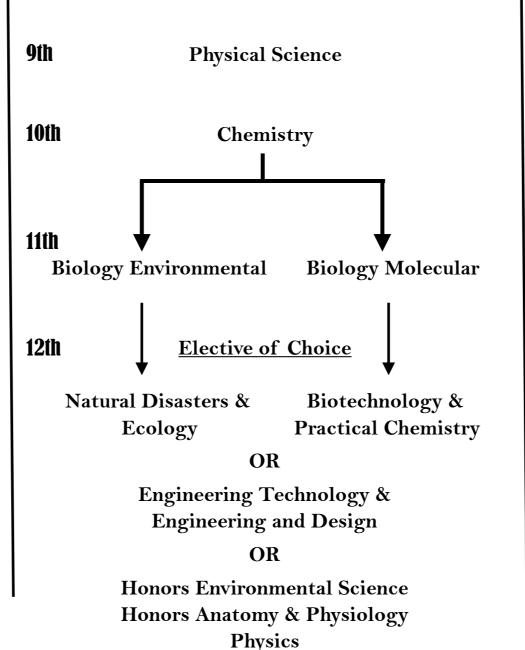

## **Science Pathways of Studies**

Designed for students who wish to <u>explore</u> science with real-world based problems.

**9th** Physical Science

**10th** Biology Environmental

11th Environmental Chemistry

**12th** Elective of Choice

Natural Disasters
Practical Chemistry
Ecology
Biotechnology
Engineering Technology
Engineering and Design

Physics
Honors Anatomy & Physiology

Designed for students who wish to expand their understanding of science through <u>inquiry</u>.